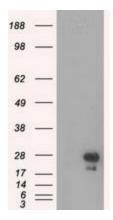

## **Product images:**

HEK293T cells were transfected with the pCMV6-ENTRY control (left lane) or pCMV6-ENTRY eGFP (right lane) cDNA for 48 hrs and lysed. Equivalent amounts of cell lysates (5 ug per lane) were separated by SDS-PAGE and immuno-blotted with 5A2 anti-eGFP monoclonal antibody (TA150052) (1:2000).